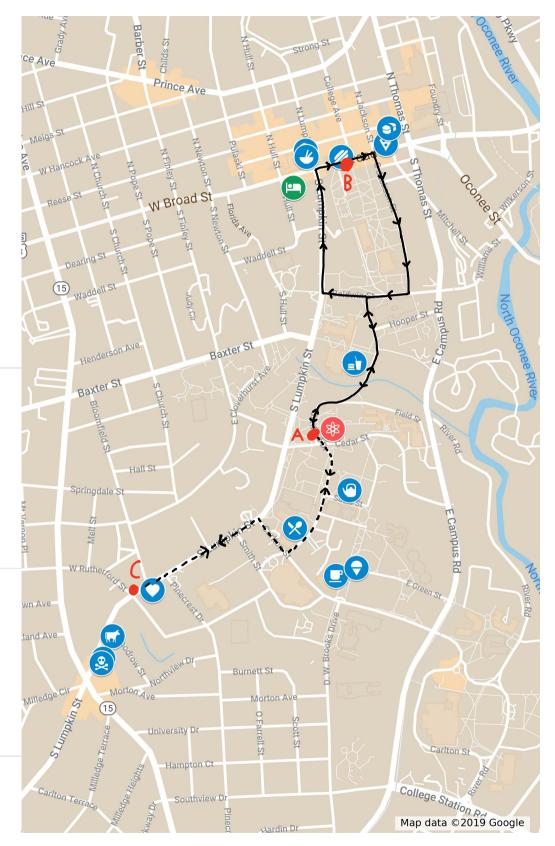

## **Recommended Restaurants for Lunch**

On Campus

Physics Building

Tate Student Center - two food courts, many options

×

C

Georgia Center - Savannah Room Restaurant

Coffee, Bagels, Bagel Sandwiches

😋 Coffee, Tea, Bagels, Muffins

♥ UGA Creamery - Ice Cream, Snacks

## Downtown

- 🕒 Holiday Inn
- 🝺 The Globe Pub Food
- 🥙 Thai Spoon
- 🦉 Gyro Wrap
- 🤨 DePalma's Italian Cafe
- 🧿 Utage Sushi Bar

**Five Points** 

- 오 Cali N Tito's CASH ONLY
- Grindhouse Killer Burgers
- 💷 Subway Sandwiches

Selly's Jamaican Foods -VERY SPICY

Orbit Bus: To (A -> B) and From (B -> A) Downtown

Milledge Avenue Bus: To (A -> C) and From (C -> A) 5 Points